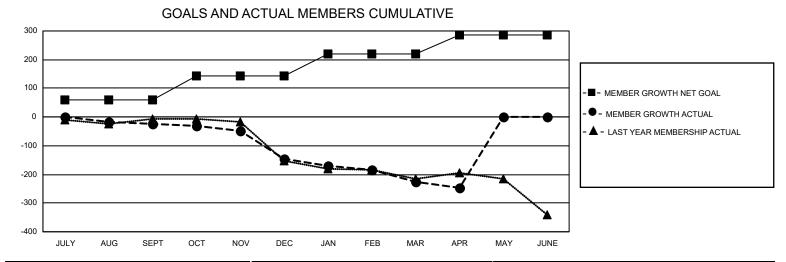

## GMT MONTHLY MEMBERSHIP PROGRESS REPORT Results as of: 5/31/2020

**Multiple District 31** 

LOCATION: NORTH CAROLINA

GMT CA 1

| Clubs         |               |             |               | Members               |                         |                         |                                                    |  |  |
|---------------|---------------|-------------|---------------|-----------------------|-------------------------|-------------------------|----------------------------------------------------|--|--|
|               | RESULTS FOR   | R 2019-2020 |               | RESULTS FOR 2019-2020 |                         |                         |                                                    |  |  |
| QUARTER       | NEW CLUB GOAL | NEW CLUBS   | DROPPED CLUBS |                       | IBER GROWTH NET<br>GOAL | MEMBER GROWTH<br>ACTUAL | DROPPED<br>MEMBERS ACTUAI<br>(including transfers) |  |  |
| JULY/AUG/SEPT | 1             | 0           | 3             | JULY/AUG/SEPT         | 60                      | 134                     | 142                                                |  |  |
| OCT/NOV/DEC   | 2             | 0           | 3             | OCT/NOV/DEC           | 83                      | 126                     | 215                                                |  |  |
| JAN/FEB/MAR   | 3             | 0           | 1             | JAN/FEB/MAR           | 78                      | 106                     | 180                                                |  |  |
| APR/MAY/JUNE  | 2             | 0           | 1             | APR/MAY/JUNE          | 66                      | 20                      | 38                                                 |  |  |