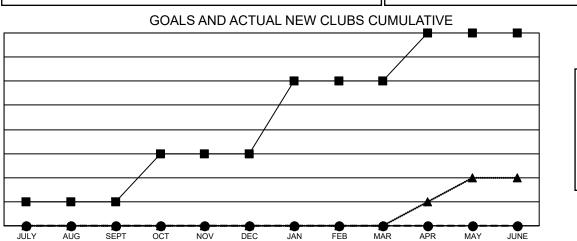

## GMT MONTHLY MEMBERSHIP PROGRESS REPORT Results as of: 5/31/2020

**Multiple District 31** 

LOCATION: NORTH CAROLINA

GMT CA 1

| Clubs         |               |             |               | Members               |                         |                         |                                                    |  |  |
|---------------|---------------|-------------|---------------|-----------------------|-------------------------|-------------------------|----------------------------------------------------|--|--|
|               | RESULTS FOR   | R 2019-2020 |               | RESULTS FOR 2019-2020 |                         |                         |                                                    |  |  |
| QUARTER       | NEW CLUB GOAL | NEW CLUBS   | DROPPED CLUBS |                       | IBER GROWTH NET<br>GOAL | MEMBER GROWTH<br>ACTUAL | DROPPED<br>MEMBERS ACTUAI<br>(including transfers) |  |  |
| JULY/AUG/SEPT | 1             | 0           | 3             | JULY/AUG/SEPT         | 60                      | 134                     | 142                                                |  |  |
| OCT/NOV/DEC   | 2             | 0           | 3             | OCT/NOV/DEC           | 83                      | 126                     | 215                                                |  |  |
| JAN/FEB/MAR   | 3             | 0           | 1             | JAN/FEB/MAR           | 78                      | 106                     | 180                                                |  |  |
| APR/MAY/JUNE  | 2             | 0           | 1             | APR/MAY/JUNE          | 66                      | 20                      | 38                                                 |  |  |

- CURRENT YEAR ACTUAL NEW CLUBS

- LAST YEAR ACTUAL NEW CLUBS

| DROPPED CLUBS: 8  |     | 128 CLUBS OF 283 ADDED 1 OR MORE | GENDER DISTRIBUTION              |                |       |
|-------------------|-----|----------------------------------|----------------------------------|----------------|-------|
|                   |     | NEW MEMBERS                      | MALE 3,705 (68.31                |                |       |
|                   |     |                                  | FEMALE                           | 1,719 (31.69%) |       |
| DROPPED MEMBERS   |     |                                  |                                  |                |       |
| DECEASED          | 95  | CLICK HERE FOR CUMULATIVE        | TOTAL FAMILY UNIT MEMBERS        |                | 1,186 |
| CLUB CANCELLED 56 |     | MEMBERSHIP DATA                  | FAMILY MEMBERS PAYING HALF DUES  |                | 607   |
| OTHER             | 424 |                                  | PAIVILT WEWDERS PATING HALF DUES |                |       |
| TOTAL             | 575 |                                  |                                  |                |       |